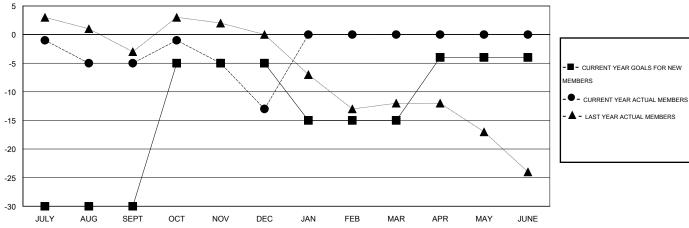

### GOALS AND ACTUAL NEW CLUBS CUMULATIVE

#### GOALS AND ACTUAL MEMBERS CUMULATIVE

| DROPPED CLUBS: 0 |    | 15 CLUBS OF 36 ADDED 1 OR MORE<br>NEW MEMBERS | GENDER DISTRIBUTION  MALE 676 (77.52%) |     |
|------------------|----|-----------------------------------------------|----------------------------------------|-----|
| DROPPED MEMBERS  |    |                                               | FEMALE 196 (22.48%)                    |     |
| DECEASED         | 7  | CLICK HERE FOR HEALTH                         | FAMILY UNIT MEMBERS                    | 131 |
| CLUB CANCELLED   | 0  | ASSESSMENT DATA                               | HEAD OF HOUSEHOLD                      | 64  |
| OTHER            | 34 |                                               |                                        |     |
| TOTAL            | 41 |                                               | NON-HEAD OF HOUSEHOLD                  | 67  |